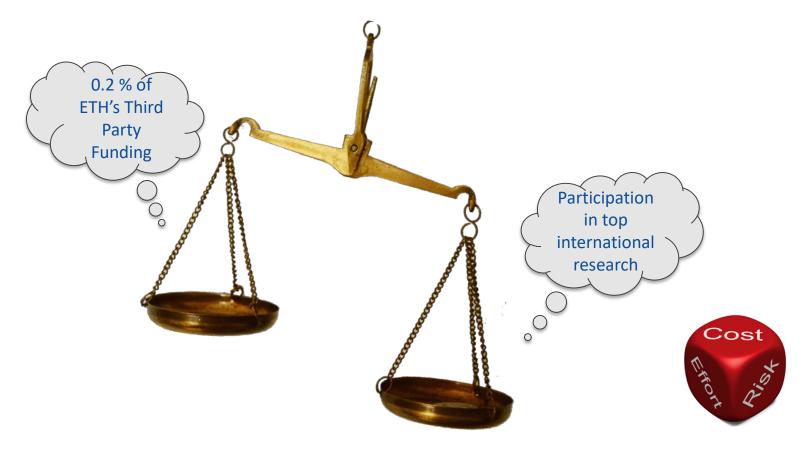

## FEDERAL FUNDS IN ZURICH

TE 85786995 D

|                              | Universität Zürich     | ETH Zürich                    |
|------------------------------|------------------------|-------------------------------|
| NIH                          | 7 subs<br>0.7 Mio \$/y | 9 subs<br>0.7 Mio \$/y        |
| Other federal funds (grants) | 2 subs<br>0.3 Mio \$/y | 6 main, 1 sub<br>0.6 Mio \$/y |
| Federally funded contracts   | -                      | 1.4 Mio. \$/y                 |
| Total                        | 1 Mio \$/y             | 2.7 Mio \$/y                  |
| FP7                          | 21 Mio €/y             | 51 Mio €/y                    |
| H2020                        | 16 Mio €/y             | 32 Mio €/y                    |

### EUROPEAN FUNDING VS. US FUNDING

|                                                                      | EU Projects<br>(FP6, FP7, H2020) | US Projects<br>(NIH, NSF) |
|----------------------------------------------------------------------|----------------------------------|---------------------------|
| Long tradition                                                       |                                  | ×                         |
| Critical Mass of Project Participation                               | <b>√</b>                         | ×                         |
| National Support Network                                             | <b>√</b>                         | ×                         |
| Contacts with the Funding Agency                                     | <b>√</b>                         | ×                         |
| Contacts with other Grants Offices dealing with this type of funding | <b>√</b>                         | <b>√</b>                  |
| Cultural «Proximity»                                                 | <b>√</b>                         | ×                         |